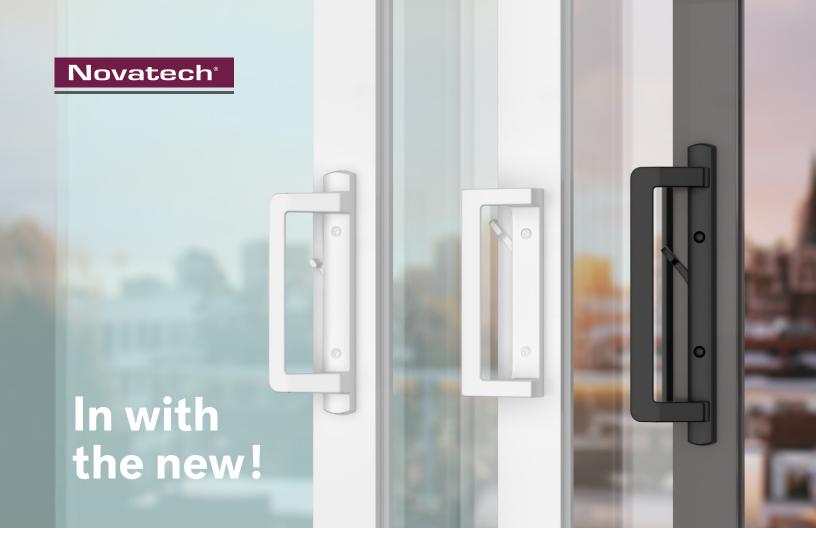

# 2021 Patio door hardware

Introducing our new collection of handles designed to match today's architectural trends. Their simple rectangular designs are minimalist enough to blend in with any decor.

Most of our doors will now come standard with the new **Look** handle designed by Novatech. It features straight lines and sharp angles for a sleek contemporary style yet has gentle curves where needed for a comfortable hold when gliding the door open.

The new **View** handle is our high end option. Taller and larger, it is particularly well suited for 8 foot high, wide panel doors and comes in a range of finishes that will add character and prestige.

### LOOK

# **VIEW**