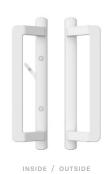

and sharp angles for a sleek contemporary style yet has gentle curves where needed for a comfortable hold when gliding the door open.

The new **View** handle is our high end option. Taller and larger, it is particularly well suited for 8 foot high, wide panel doors and comes in a range of finishes that will add character and prestige.



## 9600

### Standard for 630





# INSIDE / OUTSIDE

### **Options**

Keyed lock available

Colors



CAN BE WHITE PAINTED

February / March 2021

Replaces Prestige handle with exterior pull

### LOOK

### Standard for 550 Element Imagine





# **Options**

Keyed lock available

Colors

WHITE





Replaces Prestige handle with interior/exterior "D" handle



Discontinued February / March 2021

INSIDE

# **VIEW**

# Option for 550 Element Imagine







# **Options** Keyed lock available

# Colors WHITE SATIN





# **Novatech®**

# novatechgroup.com

Toll Free: 1-866-886-2215

**Customer Service** 

quotesppn@novatechgroup.com ordersppn@novatechgroup.com

**Technical Service** 

savppn@novatechgroup.com