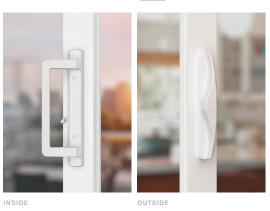

# INSIDE / OUTSIDE

### **Options**

Keyed lock available

Colors

CAN BE WHITE PAINTED

February / March 2021

Replaces Prestige handle with exterior pull

### LOOK

### Standard for 550 Element Imagine