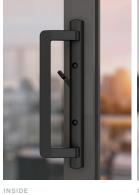

# INSIDE / OUTSIDE

### LOOK

### Standard for 550 Element Imagine

### **Options**

Keyed lock available

Colors

CAN BE WHITE PAINTED

February / March 2021

Replaces Prestige handle with exterior pull