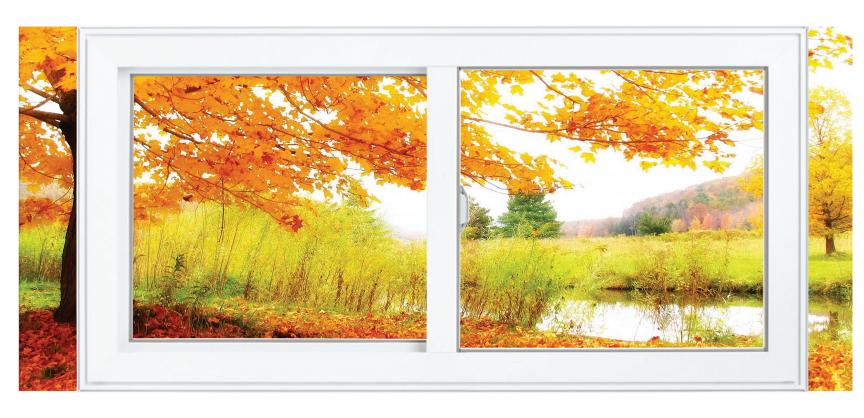

# SINGLE SLIDER







#### PVC 3 1/4"

## **SINGLE SLIDER**

## **CHARACTERISTICS**

- 1. Multi-chamber welded PVC frame for better insulation.
- 2. Strong PVC welded sash.
- 3. Virgin PVC extruded profiles provide a glossy finish and facilitate cleaning.
- 4. Embedded tandem rollers, for easy operation.
- 5. Integrated pullrail on the sash.
- 6. Sash can be tilted and removed to facilitate easy cleaning.
- 7. Half screen for unobstructed view.
- 8. 3/4" integrated return groove for multiple jamb options.



## **OPTIONS**

- A. Multitude of interior or exterior mouldings.
- B. Double or triple glazing.
- C. Various internal grille shapes, colour and patterns along with external mounted SDL grilles.
- D. Self engaging lock system.





|                                   | NAFS-08