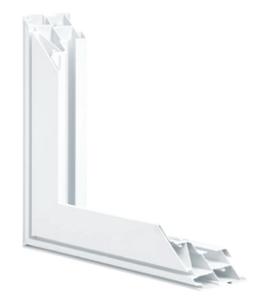

## **CHARACTERISTICS**

- 1. Multi-chamber welded PVC frame for better insulation.
- 2. Strong PVC welded sash.
- 3. Virgin PVC extruded profiles provide a glossy finish and facilitate cleaning.
- 4. Embedded tandem rollers, for easy operation.
- 5. Integrated pullrail on the sash.
- 6. Sash can be tilted and removed to facilitate easy cleaning.
- 7. Half screen for unobstructed view.
- 8. 3/4" integrated return groove for multiple jamb options.