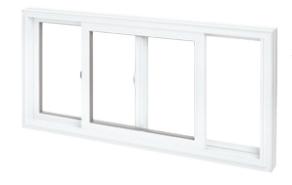

# SINGLE SLIDER

## **SINGLE SLIDER**

## **CHARACTERISTICS**

- 1. Multi-chamber welded PVC frame for better insulation.
- 2. Strong PVC welded sash.
- 3. Virgin PVC extruded profiles provide a glossy finish and facilitate cleaning.
- 4. Embedded tandem rollers, for easy operation.
- 5. Integrated pullrail on the sash.
- 6. Sash can be tilted and removed to facilitate easy cleaning.
- 7. Half screen for unobstructed view.
- 8. 3/4" integrated return groove for multiple jamb options.