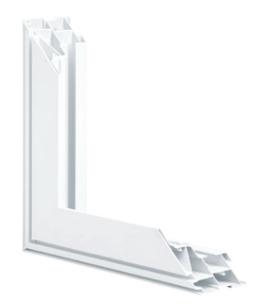

### **CHARACTERISTICS**

- 1. Multi-chamber welded PVC frame for better insulation.
- 2. Strong PVC welded sash.
- 3. Virgin PVC extruded profiles provide a glossy finish and facilitate cleaning.
- 4. Embedded tandem rollers, for easy operation.
- 5. Integrated handle on the sashes.
- 6. Sashes can be tilted and removed to facilitate easy cleaning.
- 7. Full overlapping screen for bug free ventilation, easy removal and a clean look.
- 8. 3/4" integrated return groove for multiple jamb options.

## **OPTIONS**

- A. Multitude of interior or exterior mouldings.
- B. Double or triple glazing.
- C. Various internal grille shapes, colour and patterns along with external mounted SDL grilles.
- D. Self engaging lock system.
- E. Premium vent control stop.