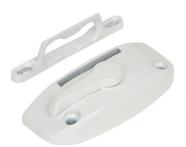

## **OPTIONS**

- A. Multitude of interior or exterior mouldings.
- B. Double or triple glazing.
- C. Various internal grille shapes, colour and patterns along with external mounted SDL grilles.
- D. Self engaging lock system.
- E. Premium vent control stop.

R-PG50 1600 x 1100 (63x43) Type HS

Vent Control Stop

Brantford: 519-753-3939 Kitchener: 519-569-8700 Hamilton: 905-972-9988 Oakville: 905-567-5900 Toll Free: 866-757-1241

76 Middleton St, Brantford, ON, N3S 7V7 info@caymanwindows.com www.caymanwindows.com