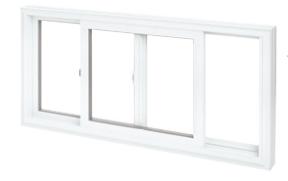

# DOUBLE SLIDER

# **DOUBLE SLIDER**

### **CHARACTERISTICS**

- 1. Multi-chamber welded PVC frame for better insulation.
- 2. Strong PVC welded sash.
- 3. Virgin PVC extruded profiles provide a glossy finish and facilitate cleaning.
- 4. Embedded tandem rollers, for easy operation.
- 5. Integrated handle on the sashes.
- 6. Sashes can be tilted and removed to facilitate easy cleaning.
- 7. Full overlapping screen for bug free ventilation, easy removal and a clean look.
- 8. 3/4" integrated return groove for multiple jamb options.